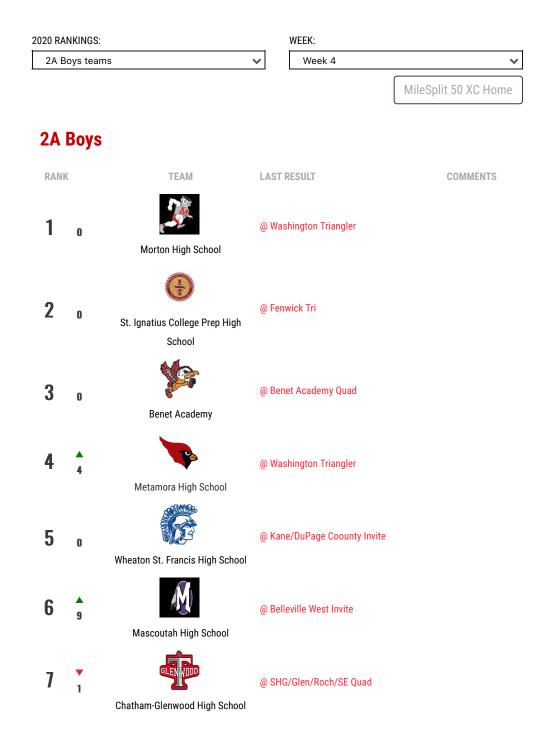

## **Editor's Comments**

The top three team hold steady while there was some movement toward the middle and the lower half of the rankings. Something is brewing in this classification within the next few weeks. Contact boys editor Carson Vittorio at carson.milesplit@gmail.com